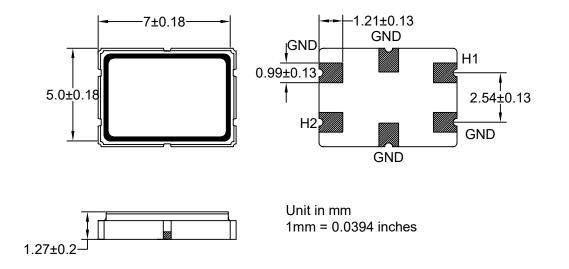

## Dynamic Engineers Inc.

2550 Gray Falls Dr., Suite#128, Houston, TX, 77077 USA TEL: 1-281-870-8822 EMAIL: Sales@DynamicEng.com

## **Electrical Specifications**

Center Frequency (F<sub>o</sub>) Passband Width @ -3 dB Ripple@+/- 4.5 KHz Insertion Loss Stopband Width Spurious Impedance 50.0 MHz, Fundamental +/- 7.5 KHz 1.0 dB max 2.0 dB max 18 dB min@+/- 25 KHz 10dB min 560 Ohms//5.0pF





Dynamic Engineers reserves the right to make changes to the company datasheet(s) along with other information contained inside; such as data tables and araphs without notification to potential customers who may have earlier revisions in their possession.