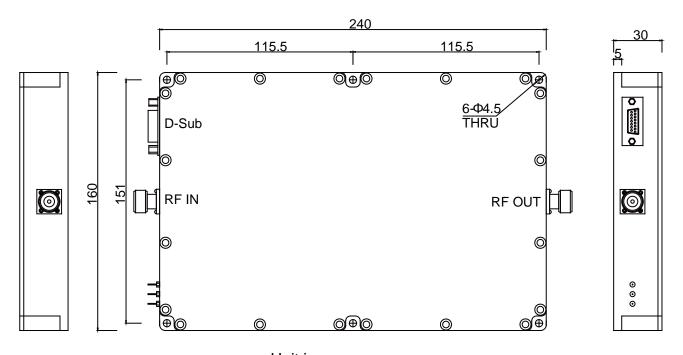

## **Mechanical Drawing & Pin Connections**

Drawing No: MD230013-1

Unit in mm 1mm = 0.0394 inches